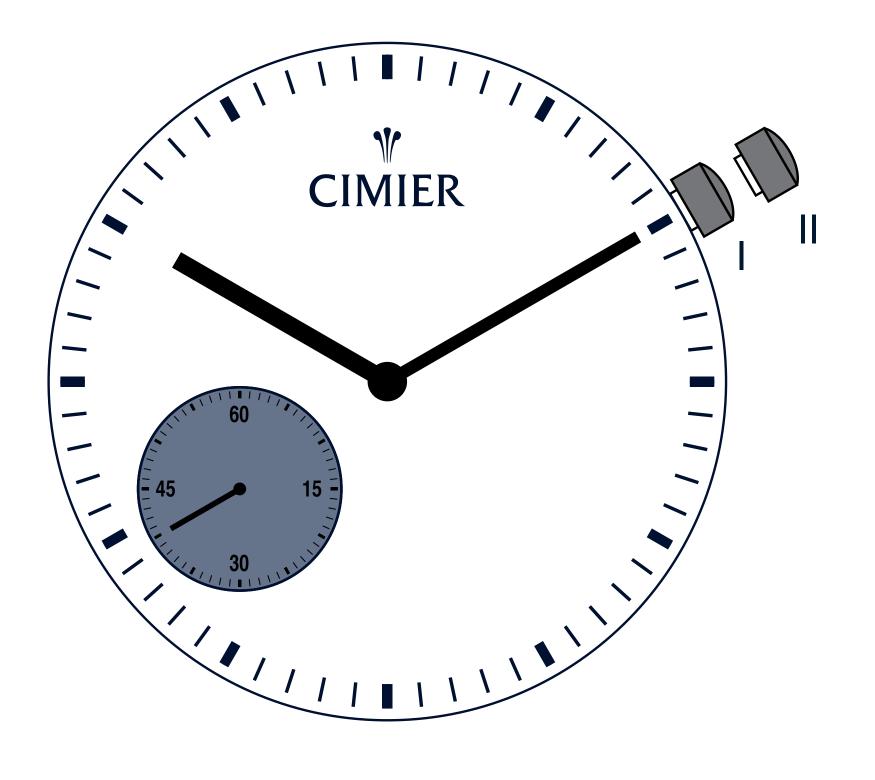

## **Crown positions**

#### **Position I: Winding**

**Position II: Time setting** 

## Winding the clock

**1. Turn** the crown in position I and make around 15 complete turns of the crown in order to initiate the watch and place the watch on your wrist.

## Setting the time

- **1. Pull** the crown out in position **II** and turn the crown in any direction in order to set the time.
- 2. Push the crown back in position I when time is correctly adjusted.