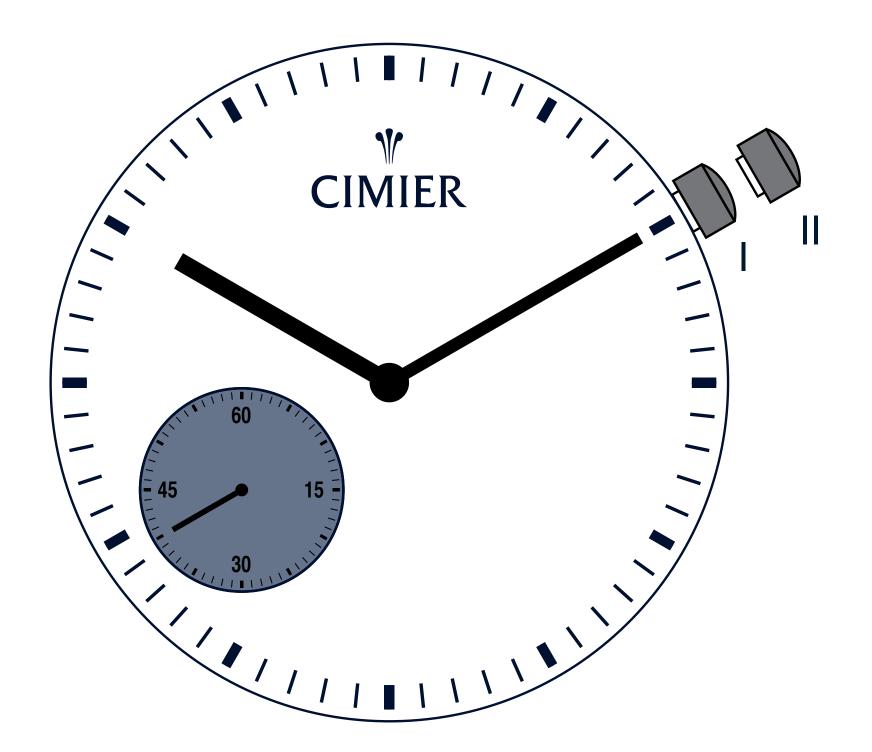

## Description of the display and control button

## **Crown positions**

#### **Position I: Winding**

**Position II: Time setting** 

## Winding the clock

**1. Turn** the crown in position I and make around 15 complete turns of the crown in order to initiate the watch and place the watch on your wrist.

## Setting the time

- **1. Pull** the crown out in position **II** and turn the crown in any direction in order to set the time.
- 2. Push the crown back in position I when time is correctly adjusted.