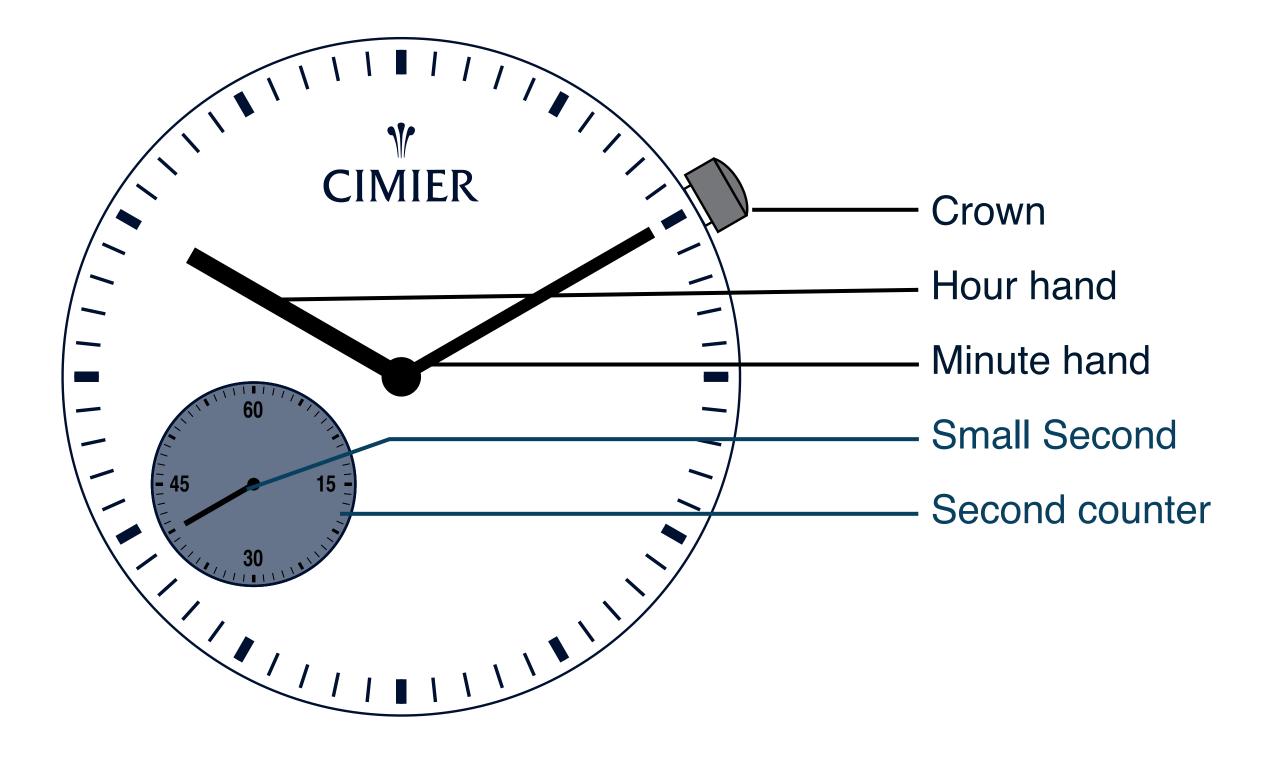

## Description of the display and control button

## **Crown positions**

#### **Position I: Winding**

**Position II: Time setting** 